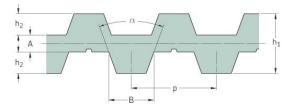

## PHG DB-T10-2600-10

| No. of teeth                          | 260    |
|---------------------------------------|--------|
| Pitch length (in)                     | 102.36 |
| Pitch length (mm)                     | 2600   |
| h1 = Height (mm)                      | 7      |
| Width (mm)                            | 10     |
| · · · · · · · · · · · · · · · · · · · | N      |
| Sleeve (Y/N)                          | 11     |