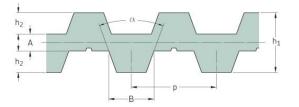

## PHG DB-T5-1325-16

| No. of teeth      | 265   |
|-------------------|-------|
| Pitch length (in) | 52.17 |
| Pitch length (mm) | 1325  |
| h1 = Height (mm)  | 3.4   |
| Width (mm)        | 16    |
| Sleeve (Y/N)      | N     |