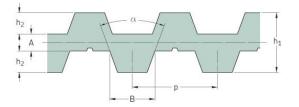

## PHG DB-T5-1275-8

| No. of teeth      | 255  |
|-------------------|------|
| Pitch length (in) | 50.2 |
| Pitch length (mm) | 1275 |
| h1 = Height (mm)  | 3.4  |
| Width (mm)        | 8    |
| Sleeve (Y/N)      | N    |