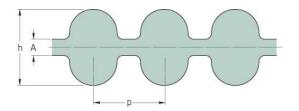

## PHG DA-2584-8M-20

| No. of teeth      | 323    |
|-------------------|--------|
| Pitch length (in) | 101.73 |
| Pitch length (mm) | 2584   |
| h = Height (mm)   | 8.2    |
| Width (mm)        | 20     |
| Sleeve (Y/N)      | Y      |