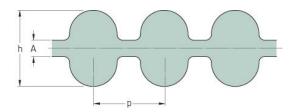

## PHG DA-1464-8M-50

| No. of teeth      | 183   |
|-------------------|-------|
| Pitch length (in) | 57.64 |
| Pitch length (mm) | 1464  |
| h = Height (mm)   | 8.2   |
| Width (mm)        | 50    |
| Sleeve (Y/N)      | Y     |