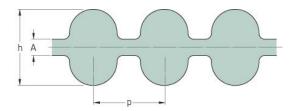

## PHG DA-1352-8M-50

| No. of teeth      | 169   |
|-------------------|-------|
| Pitch length (in) | 53.23 |
| Pitch length (mm) | 1352  |
| h = Height (mm)   | 8.2   |
| Width (mm)        | 50    |
| Sleeve (Y/N)      | Y     |