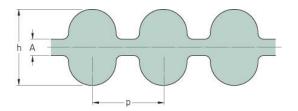

## PHG DA-1240-8M-85

| No. of teeth      | 155   |
|-------------------|-------|
| Pitch length (in) | 48.82 |
| Pitch length (mm) | 1240  |
| h = Height (mm)   | 8.2   |
| Width (mm)        | 85    |
| Sleeve (Y/N)      | Y     |