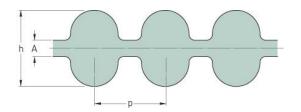

## PHG DA-544-8M-50

| No. of teeth      | 68    |
|-------------------|-------|
| Pitch length (in) | 21.42 |
| Pitch length (mm) | 544   |
| h = Height (mm)   | 8.2   |
| Width (mm)        | 50    |
| Sleeve (Y/N)      | Y     |