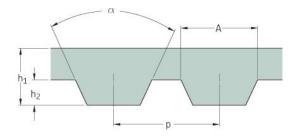

## PHG AT20-1700-170

| No. of teeth      | 85    |
|-------------------|-------|
| Pitch length (in) | 66.93 |
| Pitch length (mm) | 1700  |
| h1 = Height (mm)  | 8     |
| Width (mm)        | 170   |
| Sleeve (Y/N)      | N     |