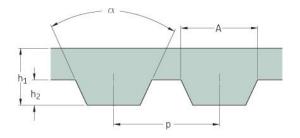

## PHG AT20-1000-115

| No. of teeth      | 50    |
|-------------------|-------|
| Pitch length (in) | 39.37 |
| Pitch length (mm) | 1000  |
| h1 = Height (mm)  | 8     |
| Width (mm)        | 115   |
| Sleeve (Y/N)      | Ζ     |