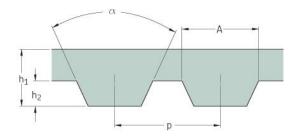

## PHG AT10-4030-10

| No. of teeth      | 403    |
|-------------------|--------|
| Pitch length (in) | 158.66 |
| Pitch length (mm) | 4030   |
| h1 = Height (mm)  | 5      |
| Width (mm)        | 10     |
| Sleeve (Y/N)      | N      |