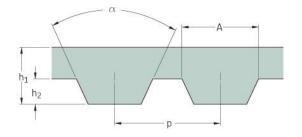

## PHG AT10-3340-50

| No. of teeth      | 334   |
|-------------------|-------|
| Pitch length (in) | 131.5 |
| Pitch length (mm) | 3340  |
| h1 = Height (mm)  | 4.5   |
| Width (mm)        | 50    |
| Sleeve (Y/N)      | N     |