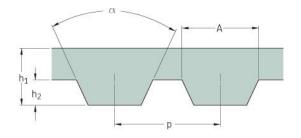

## PHG AT10-3340-10

| No. of teeth      | 334   |
|-------------------|-------|
| Pitch length (in) | 131.5 |
| Pitch length (mm) | 3340  |
| h1 = Height (mm)  | 5     |
| Width (mm)        | 10    |
| Sleeve (Y/N)      | N     |