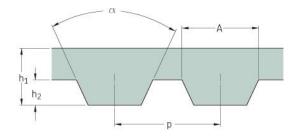

## PHG AT10-3150-20

| No. of teeth      | 315    |
|-------------------|--------|
| Pitch length (in) | 124.02 |
| Pitch length (mm) | 3150   |
| h1 = Height (mm)  | 4.5    |
| Width (mm)        | 20     |
| Sleeve (Y/N)      | N      |