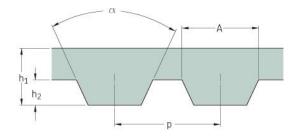

## PHG AT10-1500-20

| No. of teeth      | 150   |
|-------------------|-------|
| Pitch length (in) | 59.06 |
| Pitch length (mm) | 1500  |
| h1 = Height (mm)  | 4.5   |
| Width (mm)        | 20    |
| Sleeve (Y/N)      | N     |