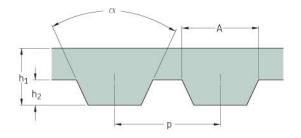

## PHG AT10-1320-16

| No. of teeth      | 132   |
|-------------------|-------|
| Pitch length (in) | 51.97 |
| Pitch length (mm) | 1320  |
| h1 = Height (mm)  | 4.5   |
| Width (mm)        | 16    |
| Sleeve (Y/N)      | N     |