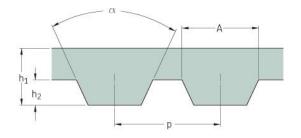

## PHG AT10-1240-16

| No. of teeth      | 124   |
|-------------------|-------|
| Pitch length (in) | 48.82 |
| Pitch length (mm) | 1240  |
| h1 = Height (mm)  | 4.5   |
| Width (mm)        | 16    |
| Sleeve (Y/N)      | N     |