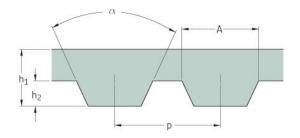

## PHG AT10-920-16

| No. of teeth      | 92    |
|-------------------|-------|
| Pitch length (in) | 36.22 |
| Pitch length (mm) | 920   |
| h1 = Height (mm)  | 4.5   |
| Width (mm)        | 16    |
| Sleeve (Y/N)      | N     |