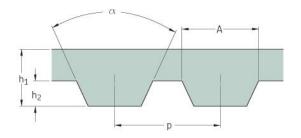

## PHG AT10-660-12

| No. of teeth      | 66    |
|-------------------|-------|
| Pitch length (in) | 25.98 |
| Pitch length (mm) | 660   |
| h1 = Height (mm)  | 4.5   |
| Width (mm)        | 12    |
| Sleeve (Y/N)      | N     |