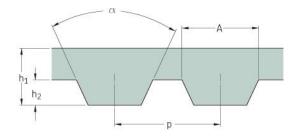

## PHG AT10-580-10

| No. of teeth      | 58    |
|-------------------|-------|
| Pitch length (in) | 22.83 |
| Pitch length (mm) | 580   |
| h1 = Height (mm)  | 5     |
| Width (mm)        | 10    |
| Sleeve (Y/N)      | N     |