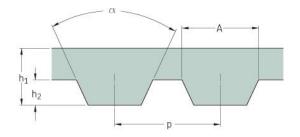

## PHG AT10-500-25

| No. of teeth      | 50    |
|-------------------|-------|
| Pitch length (in) | 19.69 |
| Pitch length (mm) | 500   |
| h1 = Height (mm)  | 4.5   |
| Width (mm)        | 25    |
| Sleeve (Y/N)      | N     |