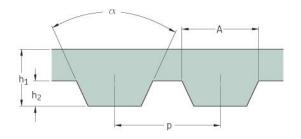

## PHG AT10-500-10

| No. of teeth      | 50    |
|-------------------|-------|
| Pitch length (in) | 19.69 |
| Pitch length (mm) | 500   |
| h1 = Height (mm)  | 5     |
| Width (mm)        | 10    |
| Sleeve (Y/N)      | N     |