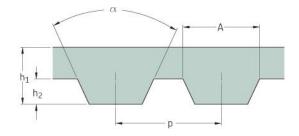

## PHG AT5-750-6

| No. of teeth      | 150   |
|-------------------|-------|
| Pitch length (in) | 29.53 |
| Pitch length (mm) | 750   |
| h1 = Height (mm)  | 2.7   |
| Width (mm)        | 6     |
| Sleeve (Y/N)      | N     |