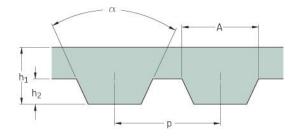

## PHG AT5-455-10

| No. of teeth      | 91    |
|-------------------|-------|
| Pitch length (in) | 17.91 |
| Pitch length (mm) | 455   |
| h1 = Height (mm)  | 2.2   |
| Width (mm)        | 10    |
| Sleeve (Y/N)      | N     |