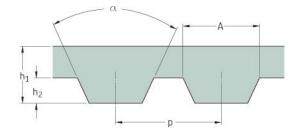

## PHG AT5-455-6

| No. of teeth      | 91    |
|-------------------|-------|
| Pitch length (in) | 17.91 |
| Pitch length (mm) | 455   |
| h1 = Height (mm)  | 2.7   |
| Width (mm)        | 6     |
| Sleeve (Y/N)      | N     |