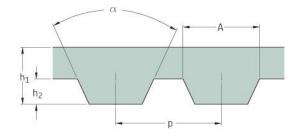

## PHG AT5-420-12

| No. of teeth      | 84    |
|-------------------|-------|
| Pitch length (in) | 16.54 |
| Pitch length (mm) | 420   |
| h1 = Height (mm)  | 2.2   |
| Width (mm)        | 12    |
| Sleeve (Y/N)      | N     |