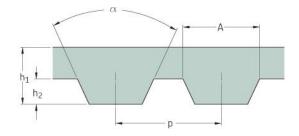

## PHG AT5-420-8

| No. of teeth      | 84    |
|-------------------|-------|
| Pitch length (in) | 16.54 |
| Pitch length (mm) | 420   |
| h1 = Height (mm)  | 2.2   |
| Width (mm)        | 8     |
| Sleeve (Y/N)      | N     |