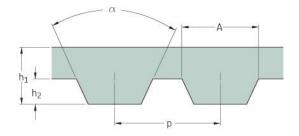

## PHG AT5-390-12

| No. of teeth      | 78    |
|-------------------|-------|
| Pitch length (in) | 15.35 |
| Pitch length (mm) | 390   |
| h1 = Height (mm)  | 2.2   |
| Width (mm)        | 12    |
| Sleeve (Y/N)      | N     |