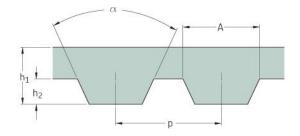

## PHG AT5-300-25

| No. of teeth      | 60    |
|-------------------|-------|
| Pitch length (in) | 11.81 |
| Pitch length (mm) | 300   |
| h1 = Height (mm)  | 2.2   |
| Width (mm)        | 25    |
| Sleeve (Y/N)      | N     |