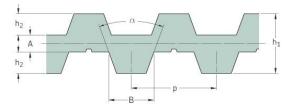

## PHG DB-T20-2040-230

|  | No. of teeth      | 102   |
|--|-------------------|-------|
|  | Pitch length (in) | 80.31 |
|  | Pitch length (mm) | 2040  |
|  | h1 = Height (mm)  | 13    |
|  | Width (mm)        | 230   |
|  | Sleeve (Y/N)      | N     |