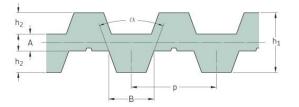

## PHG DB-T20-1700-115

| No. of teeth      | 85    |
|-------------------|-------|
| Pitch length (in) | 66.93 |
| Pitch length (mm) | 1700  |
| h1 = Height (mm)  | 13    |
| Width (mm)        | 115   |
| Sleeve (Y/N)      | N     |