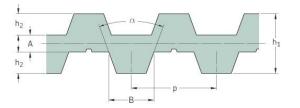

## PHG DA-T10-1030-16

| No. of teeth      | 103   |
|-------------------|-------|
| Pitch length (in) | 40.55 |
| Pitch length (mm) | 1030  |
| h1 = Height (mm)  | 7     |
| Width (mm)        | 16    |
| Sleeve (Y/N)      | N     |