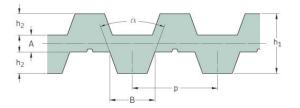

## PHG DA-T5-790-16

| No. of teeth      | 158  |
|-------------------|------|
| Pitch length (in) | 31.1 |
| Pitch length (mm) | 790  |
| h1 = Height (mm)  | 3.4  |
| Width (mm)        | 16   |
| Sleeve (Y/N)      | N    |