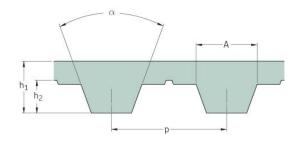

## PHG T20-1680-115

| No. of teeth      | 84    |
|-------------------|-------|
| Pitch length (in) | 66.14 |
| Pitch length (mm) | 1680  |
| h1 = Height (mm)  | 8     |
| Width (mm)        | 115   |
| Sleeve (Y/N)      | N     |