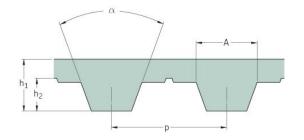

## PHG T20-1280-230

| No. of teeth      | 64    |
|-------------------|-------|
| Pitch length (in) | 50.39 |
| Pitch length (mm) | 1280  |
| h1 = Height (mm)  | 8     |
| Width (mm)        | 230   |
| Sleeve (Y/N)      | N     |