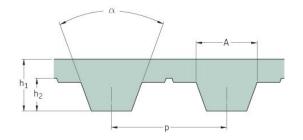

## PHG T20-1240-170

| No. of teeth      | 62    |
|-------------------|-------|
| Pitch length (in) | 48.82 |
| Pitch length (mm) | 1240  |
| h1 = Height (mm)  | 8     |
| Width (mm)        | 170   |
| Sleeve (Y/N)      | N     |