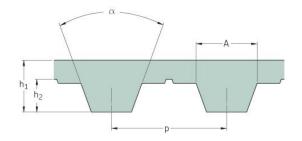

## PHG T10-2600-16

| No. of teeth      | 260    |
|-------------------|--------|
| Pitch length (in) | 102.36 |
| Pitch length (mm) | 2600   |
| h1 = Height (mm)  | 4.5    |
| Width (mm)        | 16     |
| Sleeve (Y/N)      | N      |