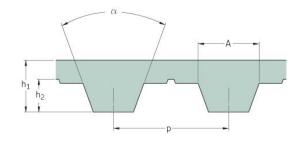

## PHG T10-690-32

| No. of teeth      | 69    |
|-------------------|-------|
| Pitch length (in) | 27.17 |
| Pitch length (mm) | 690   |
| h1 = Height (mm)  | 4.5   |
| Width (mm)        | 32    |
| Sleeve (Y/N)      | N     |