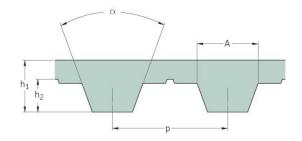

## PHG T10-690-20

| No. of teeth      | 69    |
|-------------------|-------|
| Pitch length (in) | 27.17 |
| Pitch length (mm) | 690   |
| h1 = Height (mm)  | 4.5   |
| Width (mm)        | 20    |
| Sleeve (Y/N)      | N     |