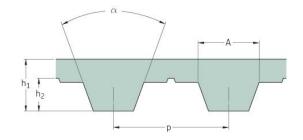

## PHG T5-3290-6

| No. of teeth      | 658    |
|-------------------|--------|
| Pitch length (in) | 129.53 |
| Pitch length (mm) | 3290   |
| h1 = Height (mm)  | 2.2    |
| Width (mm)        | 6      |
| Sleeve (Y/N)      | N      |