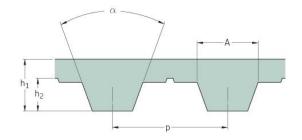

## PHG T5-1630-20

| No. of teeth      | 326   |
|-------------------|-------|
| Pitch length (in) | 64.17 |
| Pitch length (mm) | 1630  |
| h1 = Height (mm)  | 2.2   |
| Width (mm)        | 20    |
| Sleeve (Y/N)      | N     |