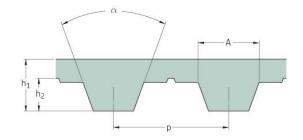

## PHG T5-1630-6

| No. of teeth      | 326   |
|-------------------|-------|
| Pitch length (in) | 64.17 |
| Pitch length (mm) | 1630  |
| h1 = Height (mm)  | 2.2   |
| Width (mm)        | 6     |
| Sleeve (Y/N)      | N     |