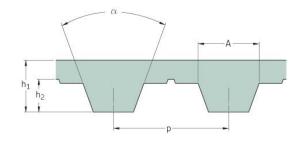

## PHG T5-910-6

| No. of teeth      | 182   |
|-------------------|-------|
| Pitch length (in) | 35.83 |
| Pitch length (mm) | 910   |
| h1 = Height (mm)  | 2.2   |
| Width (mm)        | 6     |
| Sleeve (Y/N)      | N     |