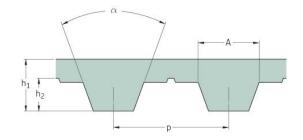

## PHG T5-790-25

| No. of teeth      | 158  |
|-------------------|------|
| Pitch length (in) | 31.1 |
| Pitch length (mm) | 790  |
| h1 = Height (mm)  | 2.2  |
| Width (mm)        | 25   |
| Sleeve (Y/N)      | N    |