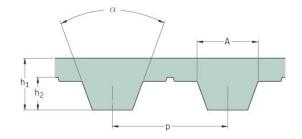

## PHG T5-585-25

| No. of teeth      | 117   |
|-------------------|-------|
| Pitch length (in) | 23.03 |
| Pitch length (mm) | 585   |
| h1 = Height (mm)  | 2.2   |
| Width (mm)        | 25    |
| Sleeve (Y/N)      | N     |