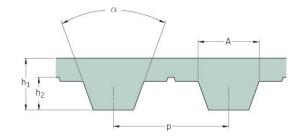

## PHG T5-585-16

| No. of teeth      | 117   |
|-------------------|-------|
| Pitch length (in) | 23.03 |
| Pitch length (mm) | 585   |
| h1 = Height (mm)  | 2.2   |
| Width (mm)        | 16    |
| Sleeve (Y/N)      | N     |