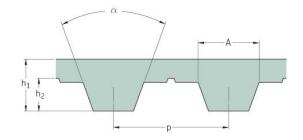

## PHG T5-585-10

| No. of teeth      | 117   |
|-------------------|-------|
| Pitch length (in) | 23.03 |
| Pitch length (mm) | 585   |
| h1 = Height (mm)  | 2.2   |
| Width (mm)        | 10    |
| Sleeve (Y/N)      | N     |