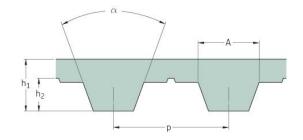

## PHG T5-540-16

| No. of teeth      | 108   |
|-------------------|-------|
| Pitch length (in) | 21.26 |
| Pitch length (mm) | 540   |
| h1 = Height (mm)  | 2.2   |
| Width (mm)        | 16    |
| Sleeve (Y/N)      | N     |