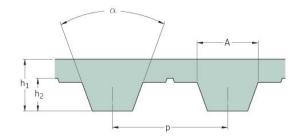

## PHG T2.5-400-12

| No. of teeth      | 160   |
|-------------------|-------|
| Pitch length (in) | 15.75 |
| Pitch length (mm) | 400   |
| h1 = Height (mm)  | 1.3   |
| Width (mm)        | 12    |
| Sleeve (Y/N)      | N     |