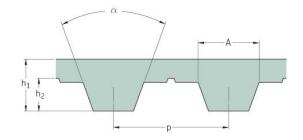

## PHG T2.5-390-8

| No. of teeth      | 156   |
|-------------------|-------|
| Pitch length (in) | 15.35 |
| Pitch length (mm) | 390   |
| h1 = Height (mm)  | 1.3   |
| Width (mm)        | 8     |
| Sleeve (Y/N)      | N     |